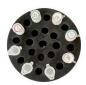

## **Specification**

containers and offers fully mixing the solution.

| Name               | Variable Speed Vortex Mixer                                                                |
|--------------------|--------------------------------------------------------------------------------------------|
| Model              | MS-VM Series                                                                               |
| Voltage            | AC 110V or 220V, 50/60 Hz                                                                  |
| Power              | 60W                                                                                        |
| Movement           | Orbital                                                                                    |
| Orbital Diameter   | 4mm                                                                                        |
| Speed Range        | 0-2800rpm , manual adjustment                                                              |
| Mode               | Continuous(ON), Depressing(Touch), Stop(OFF)                                               |
| Dimensions         | W170×D120×H170mm                                                                           |
| Weight             | 4.8kg                                                                                      |
| feet               | 4 Rubber Feet Pad                                                                          |
| Standard Accessory | 3" Round Rubber Flat Cover & Pop-Off Rubber Cup Head                                       |
| Optional Accessory | 15ml/50ml Tube Holder \ 1.5ml/15ml/50ml Tube Foam Rack \ 96-well PCR Plate Foam Platform \ |
|                    | 96-well Microplate Foam Platform                                                           |
|                    |                                                                                            |