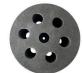

## **Specification**

containers and offers fully mixing the solution.

| Name               | Variable Speed Vortex Mixer                                                                |
|--------------------|--------------------------------------------------------------------------------------------|
| Model              | MS-VM Series                                                                               |
| Voltage            | AC 110V or 220V, 50/60 Hz                                                                  |
| Power              | 60W                                                                                        |
| Movement           | Orbital                                                                                    |
| Orbital Diameter   | 4mm                                                                                        |
| Speed Range        | 0-2800rpm , manual adjustment                                                              |
| Mode               | Continuous(ON), Depressing(Touch), Stop(OFF)                                               |
| Dimensions         | W170×D120×H170mm                                                                           |
| Weight             | 4.8kg                                                                                      |
| feet               | 4 Rubber Feet Pad                                                                          |
| Standard Accessory | 3" Round Rubber Flat Cover & Pop-Off Rubber Cup Head                                       |
| Optional Accessory | 15ml/50ml Tube Holder \ 1.5ml/15ml/50ml Tube Foam Rack \ 96-well PCR Plate Foam Platform \ |
|                    | 96-well Microplate Foam Platform                                                           |
|                    |                                                                                            |