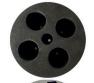

## **Specification**

containers and offers fully mixing the solution.

| Name               | Variable Speed Vortex Mixer                                                                |
|--------------------|--------------------------------------------------------------------------------------------|
| Model              | MS-VM Series                                                                               |
| Voltage            | AC 110V or 220V, 50/60 Hz                                                                  |
| Power              | 60W                                                                                        |
| Movement           | Orbital                                                                                    |
| Orbital Diameter   | 4mm                                                                                        |
| Speed Range        | 0-2800rpm , manual adjustment                                                              |
| Mode               | Continuous(ON), Depressing(Touch), Stop(OFF)                                               |
| Dimensions         | W170×D120×H170mm                                                                           |
| Weight             | 4.8kg                                                                                      |
| feet               | 4 Rubber Feet Pad                                                                          |
| Standard Accessory | 3" Round Rubber Flat Cover & Pop-Off Rubber Cup Head                                       |
| Optional Accessory | 15ml/50ml Tube Holder \ 1.5ml/15ml/50ml Tube Foam Rack \ 96-well PCR Plate Foam Platform \ |
|                    | 96-well Microplate Foam Platform                                                           |
|                    |                                                                                            |