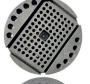

## **Specification**

containers and offers fully mixing the solution.

| Name               | Variable Speed Vortex Mixer                                                                |
|--------------------|--------------------------------------------------------------------------------------------|
| Model              | MS-VM Series                                                                               |
| Voltage            | AC 110V or 220V, 50/60 Hz                                                                  |
| Power              | 60W                                                                                        |
| Movement           | Orbital                                                                                    |
| Orbital Diameter   | 4mm                                                                                        |
| Speed Range        | 0-2800rpm , manual adjustment                                                              |
| Mode               | Continuous(ON), Depressing(Touch), Stop(OFF)                                               |
| Dimensions         | W170×D120×H170mm                                                                           |
| Weight             | 4.8kg                                                                                      |
| feet               | 4 Rubber Feet Pad                                                                          |
| Standard Accessory | 3" Round Rubber Flat Cover & Pop-Off Rubber Cup Head                                       |
| Optional Accessory | 15ml/50ml Tube Holder \ 1.5ml/15ml/50ml Tube Foam Rack \ 96-well PCR Plate Foam Platform \ |
|                    | 96-well Microplate Foam Platform                                                           |
|                    |                                                                                            |