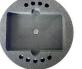

## **Specification**

containers and offers fully mixing the solution.

| Name               | Variable Speed Vortex Mixer                                                                |
|--------------------|--------------------------------------------------------------------------------------------|
| Model              | MS-VM Series                                                                               |
| Voltage            | AC 110V or 220V, 50/60 Hz                                                                  |
| Power              | 60W                                                                                        |
| Movement           | Orbital                                                                                    |
| Orbital Diameter   | 4mm                                                                                        |
| Speed Range        | 0-2800rpm , manual adjustment                                                              |
| Mode               | Continuous(ON), Depressing(Touch), Stop(OFF)                                               |
| Dimensions         | W170×D120×H170mm                                                                           |
| Weight             | 4.8kg                                                                                      |
| feet               | 4 Rubber Feet Pad                                                                          |
| Standard Accessory | 3" Round Rubber Flat Cover & Pop-Off Rubber Cup Head                                       |
| Optional Accessory | 15ml/50ml Tube Holder \ 1.5ml/15ml/50ml Tube Foam Rack \ 96-well PCR Plate Foam Platform \ |
|                    | 96-well Microplate Foam Platform                                                           |
|                    |                                                                                            |