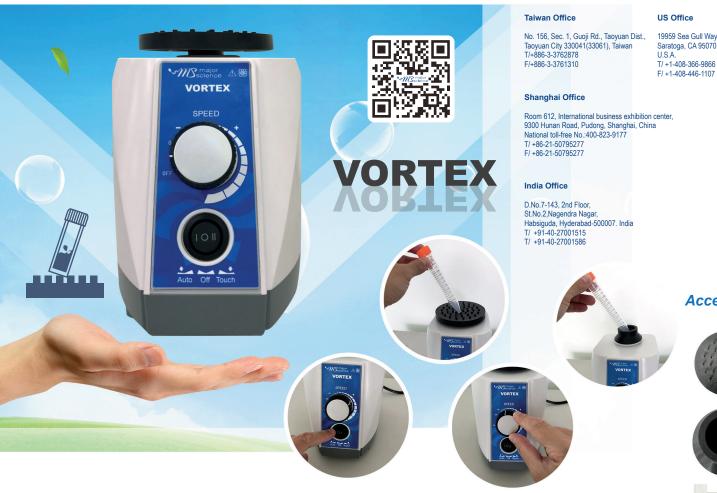

## Innovative Life Sciences Tools

## **Accessories**

The Major Science Vortex Mixer series is stable and reliable with reliable durability and also has a variety of accessories to choose from to adapt to different experimental needs.

The Major Science Vortex Mixer series is an efficient and compact instrument for any routine mixing applications needed in the field of life

This product includes the eccentric rotating sturcture to generate vortex flow in the liquid in test tubes centrifuge tubes, microplate and other

Choose from two modes of operation: continuous mode provide variable speed can allows low rpm start-up for gentle mixing or high speed

sciences, chemistry, medicine, bioengineering, analytical and research laboratories.

mixing for vigorous vortexing of samples, touch mode which activates mixing when depressing the platform.